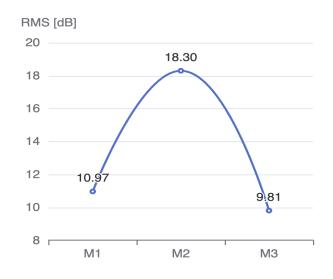

**Tag #:** A1B2C3D18

Medium:AirValve Type:GlobeValve Size:15 mmPressure Upstream:5 Bar

**Pressure Downstream:** -

Result: Leak

**Leak Rate:** 0.018 scf/m

SENSEVEN

**Date:** 06/05/23, 05:18 PM

**Tag #:** A1B2C3D17