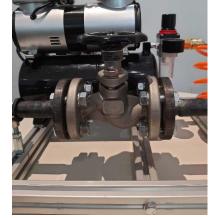

SENSEVEN

**Date:** 06/05/23, 03:47 PM

**Tag #:** A1B2C3D24

Medium:AirValve Type:GlobeValve Size:15 mmPressure Upstream:5 Bar

Pressure Downstream:

**Result:** No Leak

SENSEVEN

**Date:** 06/05/23, 03:53 PM