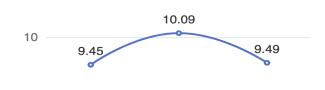

Equipment verified according to: EN 13477-2

Receiver: VS150M

Filter Frequency: 1 - 500 kHz Sensor Sensitivity: 100 dBAE Measurement Unit (M\*): RMS Result System Check: Passed

Analyses: RMS and frequency analyses