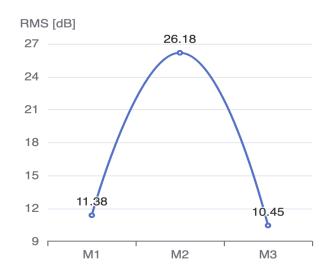

Equipment verified according to: EN 13477-2

Receiver: VS150M

Filter Frequency: 1 - 500 kHz Sensor Sensitivity: 100 dBAE Measurement Unit (M\*): RMS Result System Check: Passed

Analyses: RMS and frequency analyses