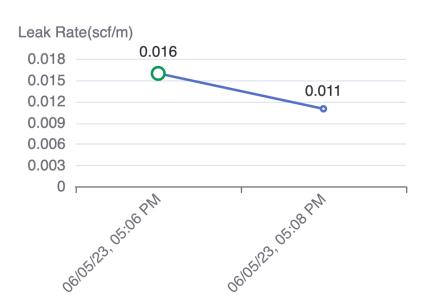

**Tag #:** A1B2C3D18

Medium:AirValve Type:GlobeValve Size:15 mmPressure Upstream:5 Bar

**Pressure Downstream:** -

Result: Leak

**Leak Rate:** 0.018 scf/m

SENSEVEN

**Date:** 06/05/23, 05:18 PM

**Tag #:** A1B2C3D17

Medium:AirValve Type:GlobeValve Size:15 mmPressure Upstream:5 BarPressure Downstream:-

Result: Leak

**Leak Rate:** 0.011 scf/m (Pass)

**Leakage class:** Senseven Leak Class - 5 l/m

Report created at: 9/11/2025