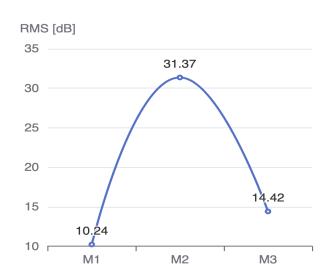

Equipment verified according to: EN 13477-2

Receiver: VS150M

Filter Frequency: 1 - 500 kHz Sensor Sensitivity: 100 dBAE Measurement Unit (M\*): RMS Result System Check: Passed

Analyses: RMS and frequency analyses