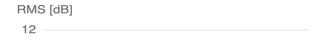

Equipment verified according to: EN 13477-2

Receiver: VS150M

Filter Frequency: 1 - 500 kHz Sensor Sensitivity: 100 dBAE Measurement Unit (M\*): RMS Result System Check: Passed

Analyses: RMS and frequency analyses