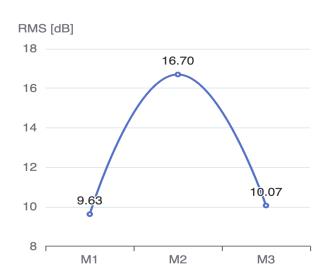

Medium:AirValve Type:GlobeValve Size:15 mmPressure Upstream:5 BarPressure Downstream:-

Result: Leak

**Leak Rate:** 0.011 scf/m (Pass)

**Leakage class:** Senseven Leak Class - 5 l/m

Report created at: 9/11/2025